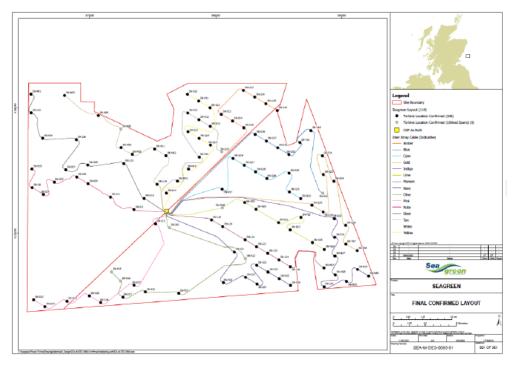

### 1. Area of Planned Activity.

Seagreen Wind Energy Ltd. will conduct a subsea asset survey of the Seagreen export cables and within the boundary of the Seagreen wind farm.

Fig 1 – Seagreen asset layout.