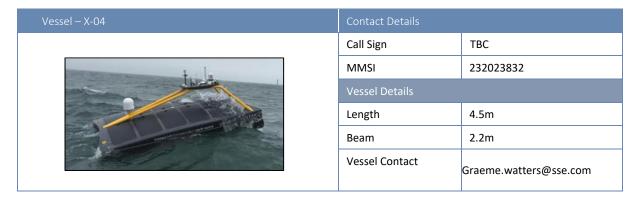

### 4. Autonomous Surface Vessels.

Below is an example of an Autonomous Surface Vessel (ASV) including MMSI details and dimensions.

| Name:    | X-04 UNCREWED | X-16 UNCREWED | X-19 UNCREWED | X-29 UNCREWED |
|----------|---------------|---------------|---------------|---------------|
| MMSI:    | 232023832     | 232039413     | 232039416     | 232053990     |
| Length:  | 4.5m          | 4.5m          | 4.5m          | 4.5m          |
| Beam:    | 2.2m          | 2.2m          | 2.2m          | 2.2m          |
| Speed:   | 3.5kts        | 3.5kts        | 3.5kts        | 3.5kts        |
| Draught: | 1.5m          | 1.5m          | 1.5m          | 1.5m          |
| Tonnage: | 750kg         | 750kg         | 750kg         | 750kg         |