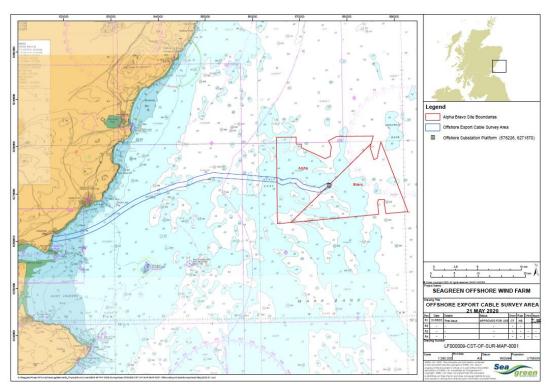

LF000009-MIP-MA-MAN-NOT-

Rev: 205 Page 2 of 5

Grid via three subsea transmission cables making landfall at Carnoustie, Angus. Grid connection has been achieved at the Tealing onshore substation.

The Seagreen development site is highlighted below in red, the export cable corridor is highlighted in blue.

Fig 1 – Seagreen offshore wind farm location and export cable corridor.