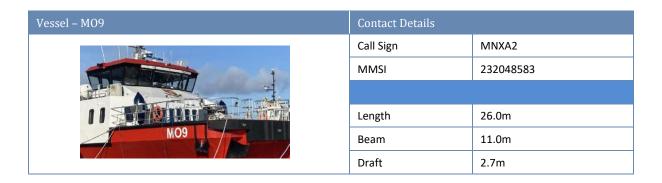

# 2. Operations & Maintenance activities

Operations and Maintenance activities are ongoing. The Service Operation Vessel (SOV) Brint Enabler will provide accommodation with personnel utilising a walk to work gangway system to access the WTG structures for work activities. The CTV MO9 will support operations

# 7. Seagreen weekly vessel report.

| Refer<br>Cond<br>Brave | een Offshore Windfarm els & Operators  ence to Marine Licence titions 3.1.2 (OWF Alpha and ML), 3.1.2 (OTA ML) and Open Cut at Landfall ML) | Vessel Data Matrix OWF/OTA/Open Cut at Landfall |                           |          |                                                     |                           | 23.12.24                   |              |                              |
|------------------------|---------------------------------------------------------------------------------------------------------------------------------------------|-------------------------------------------------|---------------------------|----------|-----------------------------------------------------|---------------------------|----------------------------|--------------|------------------------------|
| No Re                  | Vessel Picture                                                                                                                              | Vessel Name / Flag                              | Type / Function           | Operator | Contact / contact details                           | Call sign / MMSI /<br>IMO | LOA (m) Beam (m) Draft (m) | Date on Site | Marine Licence(s) applicable |
| 1                      |                                                                                                                                             | Brint Enabler                                   | Service Operations Vessel | Vestas   | Seagreen Marine Coordination<br>+44 (0) 1674 689401 | LALG8<br>257967000        | 82m x 18m                  | 04.04.24     | N/A                          |
| 2                      |                                                                                                                                             | GV Reaper                                       | Cuard Vessel              | Vestas   | Seagreen Marine Coordination<br>+44 (0) 1674 689401 | MFIX5<br>232022358        | 24m x 6m                   | 03.01.24     | N/A                          |
| 3                      | 17 100                                                                                                                                      | моэ                                             | Crew Transfer vessel      | Vestas   | Seagreen Marine Coordination<br>+44 (0) 1674 689401 | MNXA2<br>232048583        | 26m x 11m                  | 02.12.23     | N/A                          |