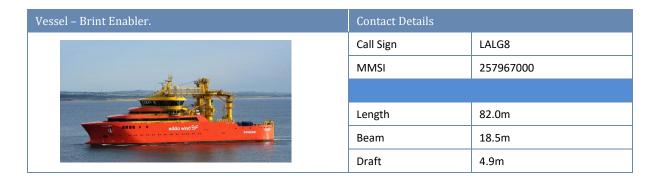

# 2. Operations & Maintenance activities

Operations and Maintenance activities are ongoing. The Service Operation Vessel (SOV) Brint Enabler will provide accommodation with personnel utilising a walk to work gangway system to access the WTG structures for work activities. The CTV MO9 will support operations

# 7. Seagreen weekly vessel report.

| Refer<br>Cond<br>Brave | een Offshore Windfarm els & Operators  ence to Marine Licence titions 3.1.2 (OWF Alpha and ML), 3.1.2 (OTA ML) and Open Cut at Landfall ML) | Vessel Data Matrix OWF/OTA/Open Cut at Landfall |                           |          |                                                     |                           | 23.12.24                   |              |                              |
|------------------------|---------------------------------------------------------------------------------------------------------------------------------------------|-------------------------------------------------|---------------------------|----------|-----------------------------------------------------|---------------------------|----------------------------|--------------|------------------------------|
| No Re                  | Vessel Picture                                                                                                                              | Vessel Name / Flag                              | Type / Function           | Operator | Contact / contact details                           | Call sign / MMSI /<br>IMO | LOA (m) Beam (m) Draft (m) | Date on Site | Marine Licence(s) applicable |
| 1                      |                                                                                                                                             | Brint Enabler                                   | Service Operations Vessel | Vestas   | Seagreen Marine Coordination<br>+44 (0) 1674 689401 | LALG8<br>257967000        | 82m x 18m                  | 04.04.24     | N/A                          |
| 2                      |                                                                                                                                             | GV Reaper                                       | Cuard Vessel              | Vestas   | Seagreen Marine Coordination<br>+44 (0) 1674 689401 | MFIX5<br>232022358        | 24m x 6m                   | 03.01.24     | N/A                          |
| 3                      | 17 100                                                                                                                                      | моэ                                             | Crew Transfer vessel      | Vestas   | Seagreen Marine Coordination<br>+44 (0) 1674 689401 | MNXA2<br>232048583        | 26m x 11m                  | 02.12.23     | N/A                          |