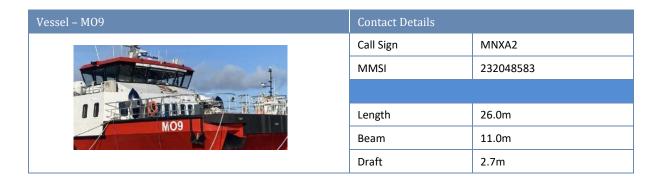

# 2. Operations & Maintenance activities

Operations and Maintenance activities are ongoing. The Service Operation Vessel (SOV) Brint Enabler will provide accommodation with personnel utilising a walk to work gangway system to access the WTG structures for work activities. The CTV MO9 will support operations

# 7. Seagreen weekly vessel report.

| Vesse          | een Offshore Windfarm                                                                                                                                                                                                                                                                                                                                                                                                                                                                                                                                                                                                                                                                                                                                                                                                                                                                                                                                                                                                                                                                                                                                                                                                                                                                                                                                                                                                                                                                                                                                                                                                                                                                                                                                                                                                                                                                                                                                                                                                                                                                                                          |                                                           |                           |                           |                                                     | Sea                       | areen                      |              | 23.12.24                         |
|----------------|--------------------------------------------------------------------------------------------------------------------------------------------------------------------------------------------------------------------------------------------------------------------------------------------------------------------------------------------------------------------------------------------------------------------------------------------------------------------------------------------------------------------------------------------------------------------------------------------------------------------------------------------------------------------------------------------------------------------------------------------------------------------------------------------------------------------------------------------------------------------------------------------------------------------------------------------------------------------------------------------------------------------------------------------------------------------------------------------------------------------------------------------------------------------------------------------------------------------------------------------------------------------------------------------------------------------------------------------------------------------------------------------------------------------------------------------------------------------------------------------------------------------------------------------------------------------------------------------------------------------------------------------------------------------------------------------------------------------------------------------------------------------------------------------------------------------------------------------------------------------------------------------------------------------------------------------------------------------------------------------------------------------------------------------------------------------------------------------------------------------------------|-----------------------------------------------------------|---------------------------|---------------------------|-----------------------------------------------------|---------------------------|----------------------------|--------------|----------------------------------|
| Condi<br>Bravo | itions 3.1.2 (OWF Alpha and<br>ML), 3.1.2 (OTA ML) and<br>Open Cut at Landfall ML)                                                                                                                                                                                                                                                                                                                                                                                                                                                                                                                                                                                                                                                                                                                                                                                                                                                                                                                                                                                                                                                                                                                                                                                                                                                                                                                                                                                                                                                                                                                                                                                                                                                                                                                                                                                                                                                                                                                                                                                                                                             | Alpha and Vessel Data Matrix OWF/OTA/Open Cut at Landfall |                           |                           |                                                     |                           |                            |              |                                  |
| No Re          | Vessel Picture                                                                                                                                                                                                                                                                                                                                                                                                                                                                                                                                                                                                                                                                                                                                                                                                                                                                                                                                                                                                                                                                                                                                                                                                                                                                                                                                                                                                                                                                                                                                                                                                                                                                                                                                                                                                                                                                                                                                                                                                                                                                                                                 | Vessel Name / Flag                                        | Type / Function           | Operator                  | Contact / contact details                           | Call sign / MMSI /<br>IMO | LOA (m) Beam (m) Draft (m) | Date on Site | Marine Licence(s) applicable     |
| 1              |                                                                                                                                                                                                                                                                                                                                                                                                                                                                                                                                                                                                                                                                                                                                                                                                                                                                                                                                                                                                                                                                                                                                                                                                                                                                                                                                                                                                                                                                                                                                                                                                                                                                                                                                                                                                                                                                                                                                                                                                                                                                                                                                | Brint Enabler                                             | Service Operations Vessel | Vestas                    | Seagreen Marine Coordination<br>+44 (0) 1674 689401 | LALG8<br>257967000        | 82m x 18m                  | 04.04.24     | N/A                              |
| 2              | The same of the sa | GV Ocean Quest                                            | Guard Vessel              | Seagreen Wind Energy Ltd. | Seagreen Marine Coordination<br>+44 (0) 1674 689401 | MSBS6<br>232004618        | 21m x 7m                   | 11/12/2024   | OWF Alpha & Bravo ML &<br>OTA ML |
| 3              |                                                                                                                                                                                                                                                                                                                                                                                                                                                                                                                                                                                                                                                                                                                                                                                                                                                                                                                                                                                                                                                                                                                                                                                                                                                                                                                                                                                                                                                                                                                                                                                                                                                                                                                                                                                                                                                                                                                                                                                                                                                                                                                                | GV Reaper                                                 | Cuard Vessel              | Vestas                    | Seagreen Marine Coordination<br>+44 (0) 1674 689401 | MFIX5<br>232022358        | 24m x 6m                   | 03.01.24     | N/A                              |
| 4              | U NOT                                                                                                                                                                                                                                                                                                                                                                                                                                                                                                                                                                                                                                                                                                                                                                                                                                                                                                                                                                                                                                                                                                                                                                                                                                                                                                                                                                                                                                                                                                                                                                                                                                                                                                                                                                                                                                                                                                                                                                                                                                                                                                                          | моэ                                                       | Crew Transfer vessel      | Vestas                    | Seagreen Marine Coordination<br>+44 (0) 1674 689401 | MNXA2<br>232048583        | 26m x 11m                  | 02.12.23     | N/A                              |