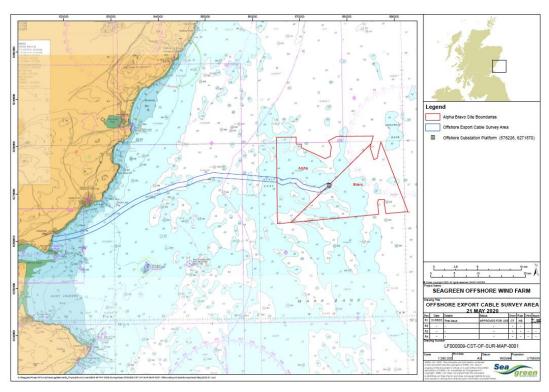

The Seagreen Offshore Wind Farm is located in the outer Firth of Forth and Firth of Tay region of the North Sea. The site is situated approximately 17.5 nautical miles East-southeast of the Port of Montrose where the project Marine Coordination Centre is located. The development consists of 114 suction bucket foundation structures, with associated 10MW wind turbine generators, 1 HVAC offshore substation platform, associated inter array and export cabling. The generated power is transmitted to the National

LF000009-MIP-MA-MAN-NOT-

Rev: 203

Page 2 of 25

Grid via three subsea transmission cables making landfall at Carnoustie, Angus. Grid connection has been achieved at the Tealing onshore substation.

The Seagreen development site is highlighted below in red, the export cable corridor is highlighted in blue.

Fig 1 – Seagreen offshore wind farm location and export cable corridor.