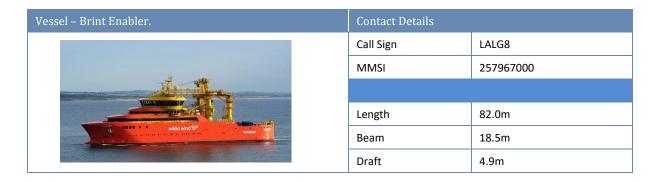

# 2. Operations & Maintenance activities

Operations and Maintenance activities are ongoing. The Service Operation Vessel (SOV) Brint Enabler will provide accommodation with personnel utilising a walk to work gangway system to access the WTG structures for work activities. The CTV MO9 will support operations

# 7. Seagreen weekly vessel report.

| Vesse          | een Offshore Windfarm                                                                                                                                                                                                                                                                                                                                                                                                                                                                                                                                                                                                                                                                                                                                                                                                                                                                                                                                                                                                                                                                                                                                                                                                                                                                                                                                                                                                                                                                                                                                                                                                                                                                                                                                                                                                                                                                                                                                                                                                                                                                                                          |                                                           |                           |                           |                                                     | Sea                       | areen                      |              | 23.12.24                         |
|----------------|--------------------------------------------------------------------------------------------------------------------------------------------------------------------------------------------------------------------------------------------------------------------------------------------------------------------------------------------------------------------------------------------------------------------------------------------------------------------------------------------------------------------------------------------------------------------------------------------------------------------------------------------------------------------------------------------------------------------------------------------------------------------------------------------------------------------------------------------------------------------------------------------------------------------------------------------------------------------------------------------------------------------------------------------------------------------------------------------------------------------------------------------------------------------------------------------------------------------------------------------------------------------------------------------------------------------------------------------------------------------------------------------------------------------------------------------------------------------------------------------------------------------------------------------------------------------------------------------------------------------------------------------------------------------------------------------------------------------------------------------------------------------------------------------------------------------------------------------------------------------------------------------------------------------------------------------------------------------------------------------------------------------------------------------------------------------------------------------------------------------------------|-----------------------------------------------------------|---------------------------|---------------------------|-----------------------------------------------------|---------------------------|----------------------------|--------------|----------------------------------|
| Condi<br>Bravo | itions 3.1.2 (OWF Alpha and<br>ML), 3.1.2 (OTA ML) and<br>Open Cut at Landfall ML)                                                                                                                                                                                                                                                                                                                                                                                                                                                                                                                                                                                                                                                                                                                                                                                                                                                                                                                                                                                                                                                                                                                                                                                                                                                                                                                                                                                                                                                                                                                                                                                                                                                                                                                                                                                                                                                                                                                                                                                                                                             | Alpha and Vessel Data Matrix OWF/OTA/Open Cut at Landfall |                           |                           |                                                     |                           |                            |              |                                  |
| No Re          | Vessel Picture                                                                                                                                                                                                                                                                                                                                                                                                                                                                                                                                                                                                                                                                                                                                                                                                                                                                                                                                                                                                                                                                                                                                                                                                                                                                                                                                                                                                                                                                                                                                                                                                                                                                                                                                                                                                                                                                                                                                                                                                                                                                                                                 | Vessel Name / Flag                                        | Type / Function           | Operator                  | Contact / contact details                           | Call sign / MMSI /<br>IMO | LOA (m) Beam (m) Draft (m) | Date on Site | Marine Licence(s) applicable     |
| 1              |                                                                                                                                                                                                                                                                                                                                                                                                                                                                                                                                                                                                                                                                                                                                                                                                                                                                                                                                                                                                                                                                                                                                                                                                                                                                                                                                                                                                                                                                                                                                                                                                                                                                                                                                                                                                                                                                                                                                                                                                                                                                                                                                | Brint Enabler                                             | Service Operations Vessel | Vestas                    | Seagreen Marine Coordination<br>+44 (0) 1674 689401 | LALG8<br>257967000        | 82m x 18m                  | 04.04.24     | N/A                              |
| 2              | The same of the sa | GV Ocean Quest                                            | Guard Vessel              | Seagreen Wind Energy Ltd. | Seagreen Marine Coordination<br>+44 (0) 1674 689401 | MSBS6<br>232004618        | 21m x 7m                   | 11/12/2024   | OWF Alpha & Bravo ML &<br>OTA ML |
| 3              |                                                                                                                                                                                                                                                                                                                                                                                                                                                                                                                                                                                                                                                                                                                                                                                                                                                                                                                                                                                                                                                                                                                                                                                                                                                                                                                                                                                                                                                                                                                                                                                                                                                                                                                                                                                                                                                                                                                                                                                                                                                                                                                                | GV Reaper                                                 | Cuard Vessel              | Vestas                    | Seagreen Marine Coordination<br>+44 (0) 1674 689401 | MFIX5<br>232022358        | 24m x 6m                   | 03.01.24     | N/A                              |
| 4              | U NOT                                                                                                                                                                                                                                                                                                                                                                                                                                                                                                                                                                                                                                                                                                                                                                                                                                                                                                                                                                                                                                                                                                                                                                                                                                                                                                                                                                                                                                                                                                                                                                                                                                                                                                                                                                                                                                                                                                                                                                                                                                                                                                                          | моэ                                                       | Crew Transfer vessel      | Vestas                    | Seagreen Marine Coordination<br>+44 (0) 1674 689401 | MNXA2<br>232048583        | 26m x 11m                  | 02.12.23     | N/A                              |