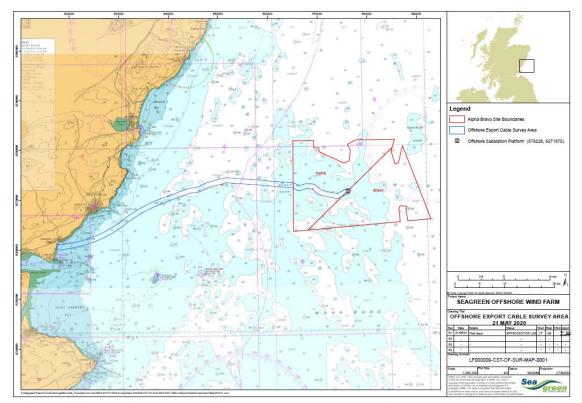

### 1. Area of planned activity.

Wind turbine generator foundation installation will continue within the boundary of the Seagreen offshore wind farm. The Seagreen site boundary is shown below in fig 1.

Fig 1 – Seagreen site boundary – in red.