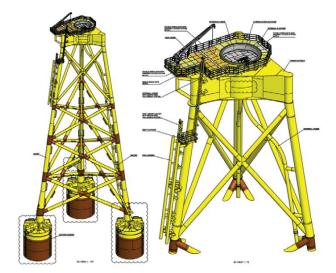

### 2. Activity Description.

On behalf of Seagreen Wind Energy Ltd. Seaway 7 will continue the installation of three-legged suction caisson wind turbine generator foundation structures.

The foundation structures will be towed to the site on barges. On arrival at the Seagreen development site they will be installed by the heavy lift vessel Saipem 7000. The tug Sovereign will assist the Saipem 7000 with barge mooring operations. Foundation grouting operations will take place from the EDT Hercules. Infield support will be given by Fram Princess.

Saipem 7000 and associated vessels are expected to arrive at site from the 27<sup>th</sup> of March.

A drawing of the foundation structures is shown below.

Details of the various vessels involved in the foundation installation are shown below in section 3.