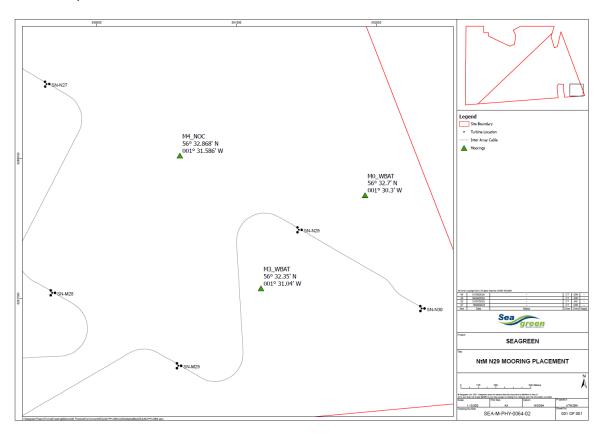

#### 2. Activity Description

As part of the survey activity three seabed frames shall be deployed within the Seagreen site boundary in the coordinates shown below in table 1 and fig 1. The frame/mooring all have an acoustic release & recovery system. Mooring M4\_WBAT has an associated groundline and thermistor chain, the attached polyester line contains mini CTD sensors, the mooring arrangement is shown below in fig 2, the surface mark shall display a yellow light, flashing 5 every 20s, range 4 nautical miles.

| ID                   | Latitude (DDM WGS 84) | Longitude (DDM WGS 84) |
|----------------------|-----------------------|------------------------|
| Seabed Frame M0_WBAT | 56° 32.700′ N         | 001° 30.300′ W         |
| Seabed Frame M4_WBAT | 56° 32.868' N         | 001° 31.586' W         |
| Seabed Frame M3_WBAT | 56° 32.350′ N         | 001° 31.040′ W         |

Table 1 – Survey item coordinates

Fig 1 – Seabed frame locations and coordinates.

Fig 2 – Seabed frame locations and coordinates.