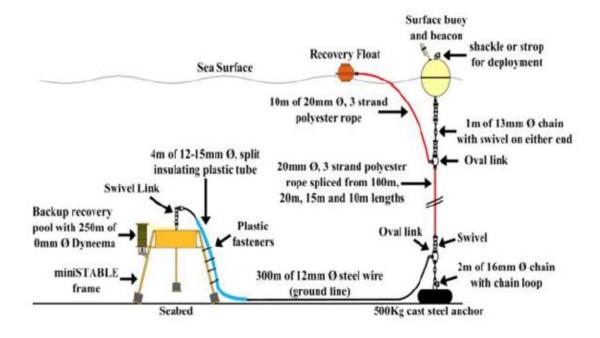

#### 2. Activity Description

As part of the survey activity three seabed frames shall be deployed within the Seagreen site boundary in the coordinates shown below in table 1 and fig 1. The frame/mooring all have an acoustic release & recovery system. Mooring M4\_WBAT has an associated groundline and thermistor chain, the attached polyester line contains mini CTD sensors, the mooring arrangement is shown below in fig 2, the surface mark shall display a yellow light, flashing 5 every 20s, range 4 nautical miles.

Table 1 – Survey item coordinates

Fig 1 – Seabed frame locations and coordinates.

Fig 2 – Seabed frame locations and coordinates.